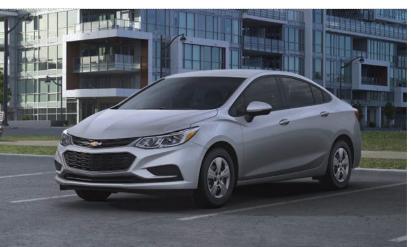

## 2018 CHEVROLET CRUZE

\$2,500 CUSTOMER CASH

—— PLUS ——

\$750 DOWN PAYMENT ASSISTANCE
WHEN YOU FINANCE WITH GM FINANCIAL<sup>1</sup>

2018 CHEVROLET MALIBU

\$2,500 CUSTOMER CASH

- PLUS -----

\$750 DOWN PAYMENT ASSISTANCE
WHEN YOU FINANCE WITH GM FINANCIAL<sup>1</sup>

1. Excludes L models. Must finance with GM Financial. Some customers may not qualify. Not available with special financing, lease and some other offers. Take new retail delivery by 10/31/2018. See dealer for details.